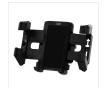

### **SMARTPHONE AND GPS SUPPORT FOR ALL CONFIGURATIONS**

Discover the ideal support to keep your smartphone close at hand during your car journeys!

It is a multi-fixing support to install easily and quickly on the windshield, on the air vent or on the dashboard.

Its 360° swivel head will allow you to position your smartphone in landscape or portrait mode.

Robust, it allows you to securely hold your smartphone or GPS up to 7". It has a flexible and adjustable rigid arm