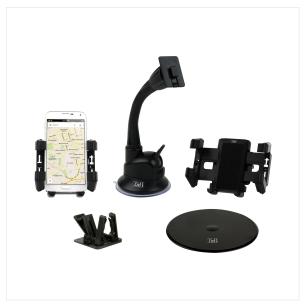

## Make your life easier

Incar

- Holders - Multi surfaces holders

### **SMARTPHONE AND GPS SUPPORT FOR ALL CONFIGURATIONS**

Discover the ideal support to keep your smartphone close at hand during your car journeys!

It is a multi-fixing support to install easily and quickly on the windshield, on the air vent or on the dashboard.

Its 360° swivel head will allow you to position your smartphone in landscape or portrait mode.

Robust, it allows you to securely hold your smartphone or GPS up to 7". It has a flexible and adjustable rigid arm

#### **BOX CONTENTS**

1 x Multi-fixing support