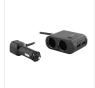

# Make your life easier



- Chargers - Station chargers Incar









### 2XUSB-A 24W car charger + 2 cigar lighter sockets

#### YOUR 4 IN 1 CAR CHARGING SOLUTION!

Do you want to charge your smartphone and tablet in your vehicle while keeping your cigarette lighter socket accessible?

This 4-in-1 cigarette lighter splitter is made for you.

Its 2 cigarette lighter inputs support products that require a lot of power (up to 8A shared).

Its 2 UŚB ports allow ultra-fast and optimized charging of your Smartphone, tablet and

The ON/OFF button located on the cigarette lighter connector allows you to switch off the charger when you are not using it without having to unplug it.

This allows you in particular to preserve the battery of your vehicle.

#### **BOX CONTENTS**



- 1 x 4 in 1 cigarette lighter charger

## **Characteristics**









60



Packing: