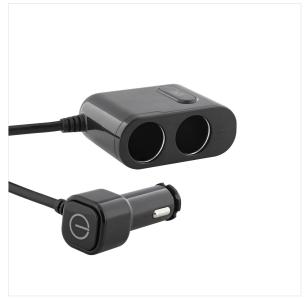

### 2XUSB-A 24W car charger + 2 cigar lighter sockets

#### YOUR 4 IN 1 CAR CHARGING SOLUTION!

Do you want to charge your smartphone and tablet in your vehicle while keeping your cigarette lighter socket accessible?

This 4-in-1 cigarette lighter splitter is made for you.

Its 2 cigarette lighter inputs support products that require a lot of power (up to 8A shared).

Its 2 UŚB ports allow ultra-fast and optimized charging of your Smartphone, tablet and

The ON/OFF button located on the cigarette lighter connector allows you to switch off the charger when you are not using it without having to unplug it.