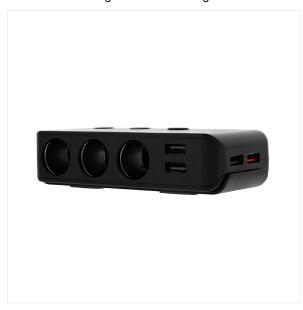

## 4XUSB-A 120W cigarette lighter charger + 3 cigarette lighter sockets

This premium charging station is for you. Supplied with a removable base fitted with two 3M adhesive stickers, you can easily attach it to the place of your convenience. Its 3 cigarette lighter inputs support devices that require a lot of power (up to 8.5A

Its 4 USB ports, including a QC 3.0 (ultra-fast charge), allow optimized charging of your Smartphone and your electronic devices.

The LED ON/OFF buttons located on the cigarette lighter connectors allow the chargers

to be switched off, without having to plug in the station.

This allows you, among other things, to preserve the battery of your vehicle. In addition, the charging station is equipped with a screen located on its cigarette lighter charger. The latter displays the voltage of your battery and will warn you if its level is critical.