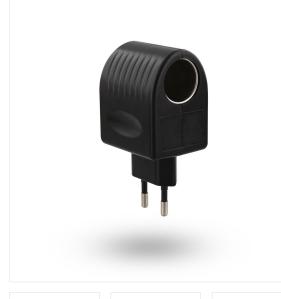

## Mains plug to cigarette lighter adapter 1 port 12W

CHARGE AT HOME ALL YOUR CIGAR LIGHTER PRODUCTS !

Recharge all products with a cigarette lighter socket at home. Its 12W power can power or recharge most electronic devices: smartphones, GPS, tablets... The LED indicates its operating status. This adapter is not compatible with cigarette lighters from vehicles.