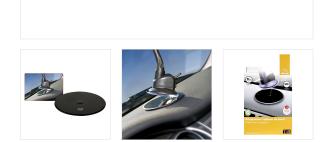

#### AN OPTIMAL SURFACE FOR STICKING YOUR SUCTION CUP MOUNTS!

Dashboard adapter for suction cup support. Ideal for attaching your suction cup mount to your dashboard. Discreet fixing with high resistance 3M adhesive Ideal accessory for grainy dashboards. Maximum diameter of the suction cup 90 mm

### BOX CONTENTS

1 x Dash adapter for suction cup mount

TnB