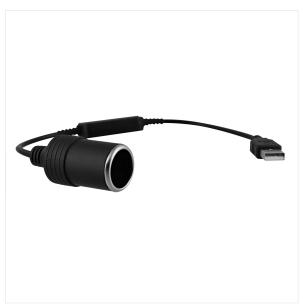

## **USB-A** to 8W cigarette lighter adapter

#### A CIGARETTE LIGHTER SOCKET IN YOUR VEHICLE!

Your vehicle does not have a cigarette lighter port? Would you like an additional cigarette lighter port?

D cover our USB m le to female cigarette lighter socket converter. It transforms the power supply from your USB port into a 12V cigarette lighter socket. Ideal for using your Dashcam, GPS and various accessories. Very easy to use, just plug it into your vehicle's USB port.