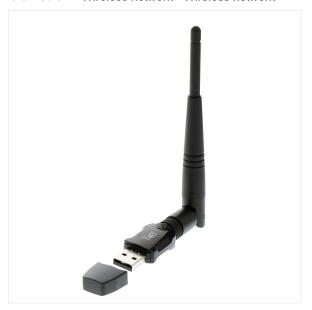

### 600 Mbps Wi-Fi dongle with detachable antenna

#### **NEXT GENERATION WIFI TECHNOLOGY**

This Wi-Fi key with detachable antenna has the Wi-Fi standard: the IEEE802.11ac standard, 3 times faster than the N standard and delivering up to 433Mbps on the 5GHz band or 150Mbps on the 2.4GHz band.

Perfect for seamless HD video streaming, online gaming, and all bandwidth-consuming

The adapter includes a 3 dBi high gain external antenna that can be rotated and adjusted in different directions to operate in a variety of environments.