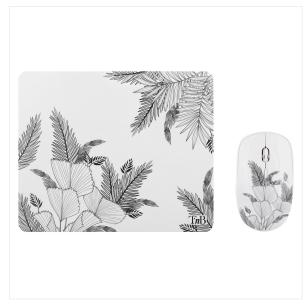

## **EXCLUSIV T'NB DESIGN.**

Bundle with mouse pad and battery-powered wireless mouse with auto-sleep and ON/OFF button.

LEAF design with vegetable and black and white inspirations. Plug&Play mouse, it connects automatically once the USB dongle is

plugged into the computer. Compact and modern design with a pleasant grip. Anti-slip mouse pad with all-over Exclusiv LEAF design.