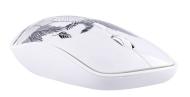

## **EXCLUSIV T'NB DESIGN.**

Bundle with mouse pad and battery-powered wireless mouse with auto-sleep and ON/OFF button.

LEAF design with vegetable and black and white inspirations. Plug&Play mouse, it connects automatically once the USB dongle is

plugged into the computer. Compact and modern design with a pleasant grip. Anti-slip mouse pad with all-over Exclusiv LEAF design.

## **BOX CONTENTS**

- 1 x Wireless mouse LEAF **EXCLUSIV** 
  - 1 x Mouse pad LEAF **EXCLUSIV**
- 1 x AA removable battery - 1 x User manual