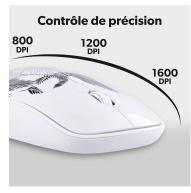

## **EXCLUSIV T'NB DESIGN.**

Bundle with mouse pad and battery-powered wireless mouse with auto-sleep and ON/OFF button.

LEAF design with vegetable and black and white inspirations. Plug&Play mouse, it connects automatically once the USB dongle is

plugged into the computer. Compact and modern design with a pleasant grip. Anti-slip mouse pad with all-over Exclusiv LEAF design.