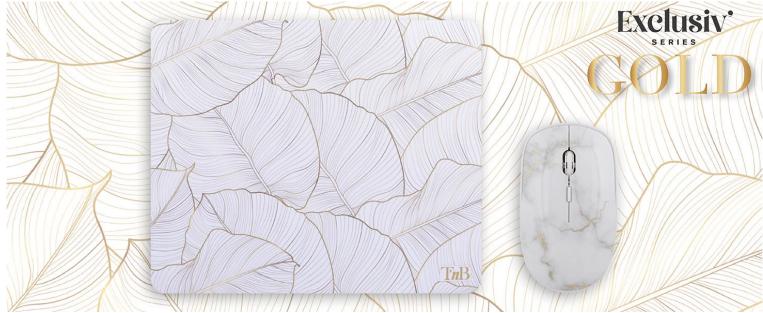

## **EXCLUSIV T'NB DESIGN.**

Bundle with mouse pad and battery-powered wireless mouse with auto-sleep and ON/OFF button.

LEAF design with vegetable and black and white inspirations. Plug&Play mouse, it connects automatically once the USB dongle is

plugged into the computer. Compact and modern design with a pleasant grip. Anti-slip mouse pad with all-over Exclusiv LEAF design.

## **BOX CONTENTS**

- 1 x Wireless mouse LEAF **EXCLUSIV** 
  - 1 x Mouse pad LEAF **EXCLUSIV**
- 1 x AA removable battery - 1 x User manual