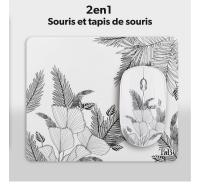

## **EXCLUSIV T'NB DESIGN.**

Bundle with mouse pad and battery-powered wireless mouse with auto-sleep and ON/OFF button.

LEAF design with vegetable and black and white inspirations. Plug&Play mouse, it connects automatically once the USB dongle is

## **BOX CONTENTS**

- 1 x Wireless mouse LEAF **EXCLUSIV** 
  - 1 x Mouse pad LEAF **EXCLUSIV**
- 1 x AA removable battery - 1 x User manual