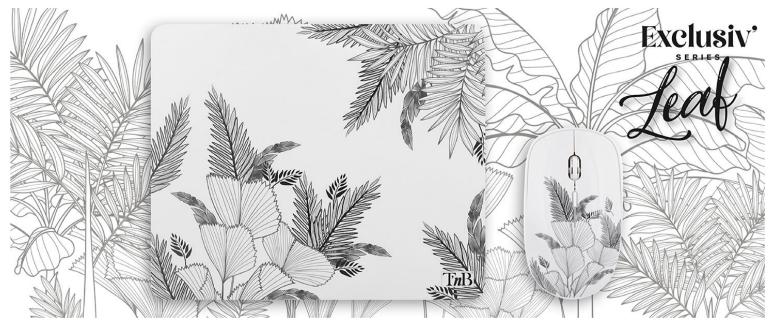

## **EXCLUSIV T'NB DESIGN.**

Bundle with mouse pad and battery-powered wireless mouse with auto-sleep and ON/OFF button.

LEAF design with vegetable and black and white inspirations. Plug&Play mouse, it connects automatically once the USB dongle is

plugged into the computer. Compact and modern design with a pleasant grip. Anti-slip mouse pad with all-over Exclusiv LEAF design.

## **BOX CONTENTS**

- 1 x Wireless mouse LEAF **EXCLUSIV** 
  - 1 x Mouse pad LEAF **EXCLUSIV**
- 1 x AA removable battery - 1 x User manual