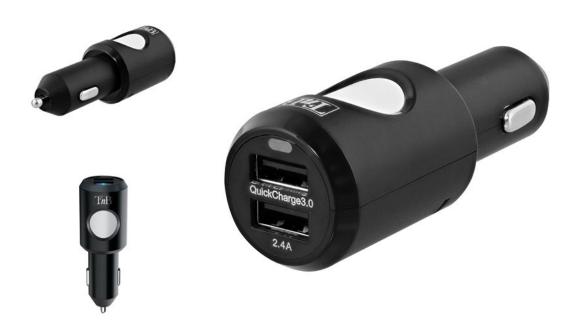

Moreover, the car charger has been provided with an internal battery that ensures it's proper functioning even during a engine failure.

The CACSAFE won't stop surprising you thanks to it's 2 USB ports including a QC 3.0, capable of charging your smartphone up to 70% faster than a classical car charger.

**Emergency call system and ultra fast charge (QC 3.0)** 

T'nB SA FRANCE Rue Nicolas Joseph Cugnot 13300 Salon-de-Provence +33 (0)4 90 42 38 38

## **Characteristics**

Autonomy: 3 minutes Compatibility: USB

Internal dimensions (W x H x D): 3,1 x 9,4 x 3,1 cm

Input(s): 12-24V

Number of ports: 2 USB ports Max power (W): 30W (18W + 12W)

Output(s): USB-A QC 3.0: (5V 3A; 9V 2A; 12V 1.5A) + USB-A: (5V 2.4A)