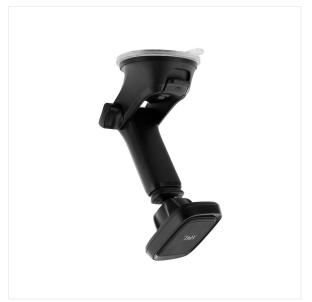

## Magnetic and telescopic suction cup holder **MAGNETIC TELESCOPIC ADJUSTABLE HOLDER!** This suction magnetic holder is ideal to access to your Smartphone in your vehicle in It has a 360° rotative head ball allowing you to enjoy your smartphone in portrait & landscape mode. In addition, its 180° adjustable telescopic arm equipped with a ball

bearing will allow you to adjust your smartphone's distance.

Its latest generation adhesive suction cup ensures a incomparable support.

In order to adapt to any Smartphones or GPS, two metal plates are included to be

placed at the back of your mobile or case.

Robust and design, the CARMAGLUX5 and its matt finish will perfectly fit in your car.