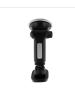

## Magnetic and telescopic suction cup holder **MAGNETIC TELESCOPIC ADJUSTABLE HOLDER!** This suction magnetic holder is ideal to access to your Smartphone in your vehicle in It has a 360° rotative head ball allowing you to enjoy your smartphone in portrait & landscape mode. In addition, its 180° adjustable telescopic arm equipped with a ball

bearing will allow you to adjust your smartphone's distance.

Its latest generation adhesive suction cup ensures a incomparable support.

In order to adapt to any Smartphones or GPS, two metal plates are included to be

placed at the back of your mobile or case.

Robust and design, the CARMAGLUX5 and its matt finish will perfectly fit in your car.