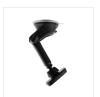

## Magnetic and telescopic suction cup holder **MAGNETIC TELESCOPIC ADJUSTABLE HOLDER!** This suction magnetic holder is ideal to access to your Smartphone in your vehicle in It has a 360° rotative head ball allowing you to enjoy your smartphone in portrait & landscape mode. In addition, its 180° adjustable telescopic arm equipped with a ball

bearing will allow you to adjust your smartphone's distance.

Its latest generation adhesive suction cup ensures a incomparable support.

In order to adapt to any Smartphones or GPS, two metal plates are included to be

placed at the back of your mobile or case.

Robust and design, the CARMAGLUX5 and its matt finish will perfectly fit in your car.