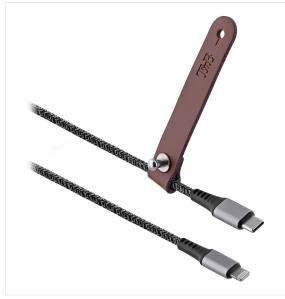

## USB-C to Lightning cable with metal connectors

**BOX CONTENTS** 

USB Type-C cable

Leather cable tie

Characteristics

60

USB-C / Lightning

6.5 x 13.5 x 2

150 x 11.7 x 6.40

150

Ref.: CBLTCLTD

Packing: 6 Net weight (g): 43 Weight with packaging (g): 53 Product size (cm): Packing size (cm): 6.5x2x13.5