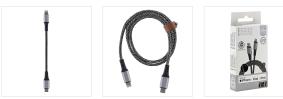

## USB-C to Lightning cable with metal connectors

**BOX CONTENTS** 

USB Type-C cable

Leather cable tie

Characteristics

60

USB-C / Lightning

6.5 x 13.5 x 2

150 x 11.7 x 6.40