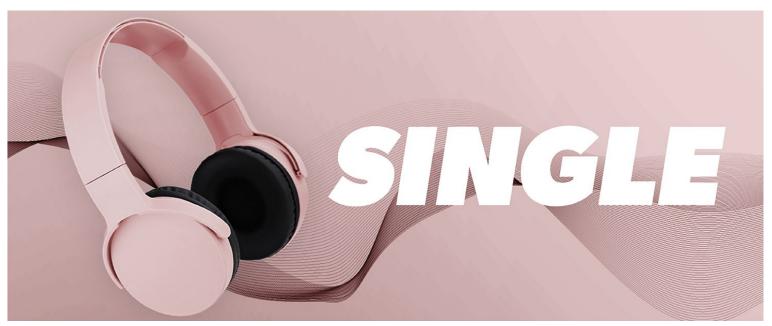

## SINGLE Bluetooth headphone gold pink

#### **BLUETOOTH 5.0 LATEST GENERATION**

Discover the new range of SINGLE headset from T'nB, the latest generation 5.0 bluetooth technology finally accessible for everyone! SINGLE headset are inspired by the greatest : a worked, trendy, elegant and refined design combined with latest generation technology. Thanks to Bluetooth 5.0, enjoy an even more faithful sound reproduction, including with high definition tracks! This new type of Bluetooth & the components used to develop this new range allow you to enjoy an extended autonomy of 6 to 8 hours, no more worries about this part. The discreetly integrated controls on the pads allow you to manage your tracks, volume or even take a call, directly from your headset without having to operate your Smartphone. Now enjoy your limitless playlist in Bluetooth on any of your devices!