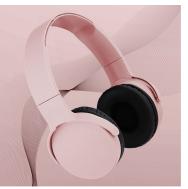

## SINGLE Bluetooth headphone gold pink

#### **BLUETOOTH 5.0 LATEST GENERATION**

Discover the new range of SINGLE headset from T'nB, the latest generation 5.0 bluetooth technology finally accessible for everyone! SINGLE headset are inspired by the greatest : a worked, trendy, elegant and refined design combined with latest generation technology. Thanks to Bluetooth 5.0, enjoy an even more faithful sound reproduction, including with high definition tracks! This new type of Bluetooth & the components used to develop this new range allow you to enjoy an extended autonomy of 6 to 8 hours, no more worries about this part. The discreetly integrated controls on the pads allow you to manage your tracks, volume or even take a call, directly from your headset without having to operate your Smartphone. Now enjoy your limitless playlist in Bluetooth on any of your devices!