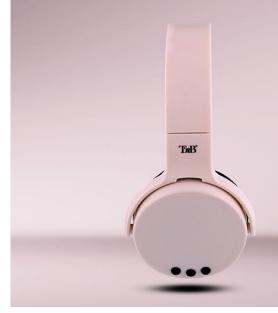

#### **BLUETOOTH 5.0 LATEST GENERATION**

Discover the new range of SINGLE headset from T'nB, the latest generation 5.0 bluetooth technology finally accessible for everyone! SINGLE headset are inspired by the greatest : a worked, trendy, elegant and refined design combined with latest generation technology. Thanks to Bluetooth 5.0, enjoy an even more faithful sound reproduction, including with high definition tracks! This new type of Bluetooth & the components used to develop this new range allow you to enjoy an extended autonomy of 6 to 8 hours, no more worries about this part. The discreetly integrated controls on the pads allow you to manage your tracks, volume or even take a call, directly from your headset without having to operate your Smartphone. Now enjoy your limitless playlist in Bluetooth on any of your devices!

### **Characteristics**

Lithium battery 200mAh

5.0 Bluetooth

Micro USB

40

Supra-aural

20 - 20 000

32