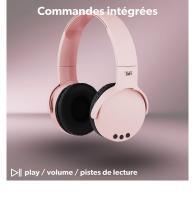

Yes

85 dB

Packing: 3 Net weight (g): 140 Weight with packaging (g): 226 Product size (cm): Packing size (cm): 16.5x9x20

Bluetooth 5.0

Autonomie 8 heures

Casque ultra léger : 120g

**▷** || Commandes intégrées