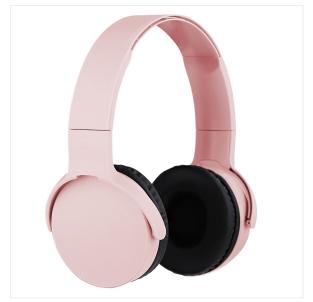

## SINGLE Bluetooth headphone gold pink

#### **BLUETOOTH 5.0 LATEST GENERATION**

Discover the new range of SINGLE headset from T'nB, the latest generation 5.0 bluetooth technology finally accessible for everyone! SINGLE headset are inspired by the greatest : a worked, trendy, elegant and refined design combined with latest generation technology. Thanks to Bluetooth 5.0, enjoy an even more faithful sound reproduction, including with high definition tracks! This new type of Bluetooth & the components used to develop this new range allow you to enjoy an extended autonomy of 6 to 8 hours, no more worries about this part. The discreetly integrated controls on the pads allow you to manage your tracks, volume or even take a call, directly from your headset without having to operate your Smartphone. Now enjoy your limitless playlist in Bluetooth on any of your devices!

### **Characteristics**

Lithium battery 200mAh

5.0 Bluetooth

Micro USB

40

Supra-aural

20 - 20 000

32

Yes

85 dB

Packing: 3 Net weight (g): 140 Weight with packaging (g): 226 Product size (cm): Packing size (cm): 16.5x9x20

Bluetooth 5.0

Autonomie 8 heures

Casque ultra léger : 120g

**▷** || Commandes intégrées

Microphone intégré : appels clairs

Couleurs douces