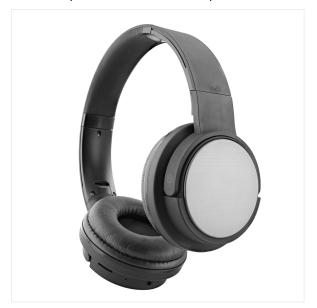

### SHINE Bluetooth headphone black

#### A CONCENTRATE OF TECHNOLOGIES COMBINED WITH A TRENDY AND DISCREET STYLE

**BLACK "SHINE" BLUETOOTH HELMET** 

A concentrate of technologies associated with a trendy and discreet style thanks to its textured brushed steel pads.

Find 4 functions in a single helmet, for a complete and varied use, designed for everyday life:

- Bluetooth (wireless)
- Wired (auxiliary cable included)
- Built-in microSD card reader

Foldable headphones, padded and height-adjustable headband, and ultra-comfortable earpads for optimized listening quality.