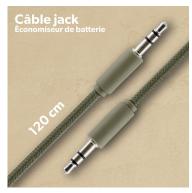

#### **FASHION HAS NO LIMITS.**

The TONALITY circum-aural headphones, or the combination of olive green and sand beige which give a new dimension to your musical desires.

Its foam pads and headband lining provide optimal comfort. The headset offers you a battery life of 30 hours on a single charge: it accompanies you in music for a full day! And if that's not enough, use the included 3.5mm jack cable and extend the experience even further.

### **BOX CONTENTS**

1 x TONALITY headphones 1 x user manual

1 x USB-C cable 1 x jack cable