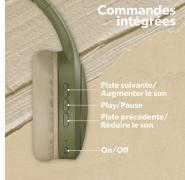

Its encompassing format makes your experience immersive: cut yourself off from outside noise and immerse yourself in your thoughts for hours.

The headset offers you the most faithful sound reproduction, and the integrated controls allow you to navigate between music, manage the volume, and answer a call. The integrated microphone allows you to make your calls with complete freedom of