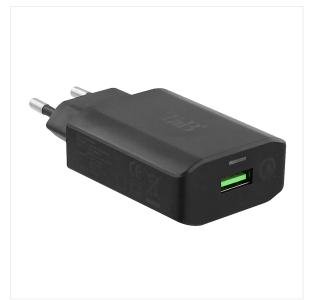

## 1 USB Quick charge wall charger 18W

#### **FAST CHARGE TECHNOLOGY**

Thanks to Qualcomm 3.0 Quick Charge technology, charge your smartphone or tablet up to 80% in only 35 minutes.

This technology optimizes power transfer and automatically selects ideal voltage, between 3.6V and 20V.

Backwards compatibility with 2.0 QC and with old generation devices. Compatible with Samsung Galaxy S9, S8, S7, HTC 10, HTC 11, Sony Xperia XZ, XZ1...

https://www.qualcomm.com/media/documents/files/quick-charge-device-list.pdf For QC 3.0 non compatible device, the charger will provide standard 5V charge.

#### **BOX CONTENTS**

Quick Charge wall charger

User manual