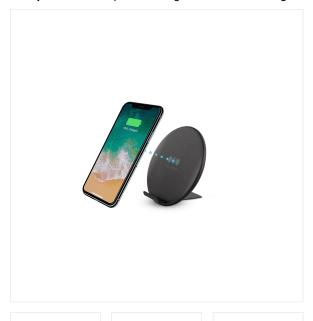

## Wireless charger 10W

Wireless charging technology is compatible with most smartphones with induction technology.

Very easy to use, just place your smartphone on the wireless base to start charging.

Maximum charging capacity up to 10W.

To reach 10W, you have to use your original wall charger or buy T'nB QC3.0

Thanks to the removable part, you can enjoy flat or stand wireless charging, depends on your needs.

Compatible with Samsung S6/S7/S8 & iPhone 8/8 Plus/X...

## **BOX CONTENTS**

Wireless charger Stand

Micro USB cable User manual