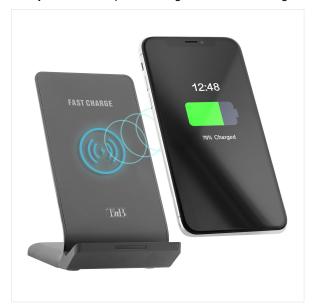

#### BENEFIT A FAST WIRELESS CHARGING

No need for a cable to have a fast charge on your smartphone.

This 15W Turbo Charge wireless charger is powerful and easy to use. All you have to do is put your smartphone on the charger and it instantly starts charging. Its ideal shape offers a stand so you can keep an eye on your smartphone and continue using it while it charges.

The LED light on the bottom of the charger allows you to check if your phone is charging or 100% charged.

Wireless charging works with all compatible phones, you can even keep your T'nB protective case. The charger is designed to work with plastic guards less than 3mm.