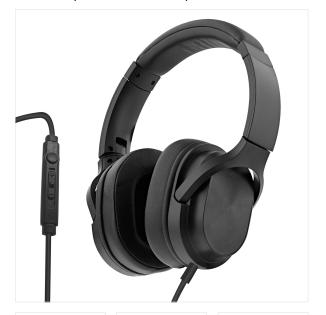

## **FLOW** wired headphone black

#### FREE YOUR FLOW TO THE RYTHM OF THE MUSIC.

Discover FLOW, the range designed and designed to respond to your deepest musical

This headset is a concentrate of technologies associated with a trendy and discreet style thanks to its shiny finishes on the earcups.

The circum-aural shape of its headphones gives these headphones a trendy style that is also very comfortable. It is equipped with ultra-encompassing foam and a padded headband, to offer you excellence in terms of listening comfort.

The headphones are foldable and adjustable, and have 3.5 mm jack connectivity.

The FLOW helmet guarantees you unparalleled comfort; for an ever more advanced sound experience: feel all the nuances and rhythms of the music!