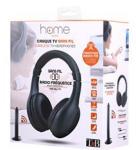

## RF BLUETOOTH TV HEADPHONE

RF TV wireless headset, delivered with the base (AC/DC 220V included). Works with batteries (AAA).

Ideal for watching TV in your living room without disturbing any one!

FM function: Link to the radio directly from your headphone!

Range up to 30 meters.

Don't disturb anybody!

REF: CSHOMESF1

Color: Black

Packing: 3

Guarantee: 2 year(s) Net weight (g): 440.8

Weight with packaging (g): 553

T'nB SA FRANCE Rue Nicolas Joseph Cugnot 13300 Salon-de-Provence +33 (0)4 90 42 38 38 REF: CSHOMESF1