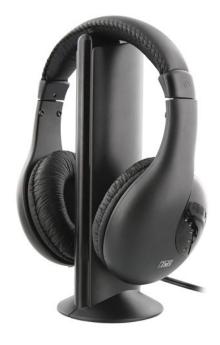

## RF BLUETOOTH TV HEADPHONE

RF TV wireless headset, delivered with the base (AC/DC 220V included). Works with batteries (AAA).

Ideal for watching TV in your living room without disturbing any one!

FM function: Link to the radio directly from your headphone!

Range up to 30 meters.

Don't disturb anybody!

REF: CSHOMESF1

## **Characteristics**

**Box contents** 

Product dimensions (WxDxH) in cm:

Connectivity: 2 LR013 AAA batteries (not included)

Additional accessories: Jak cable 3.5mm

Power supply: AC 220-240V Characteristics: Circum-aural

Collection:

Compatibility: All TV Magnet diameter (mm):

Input(s):

Frequency band (Hz): transmitter

Impedance (Ohm): Microphone: no : 30m range

Input power Max (mW):

Sensibility: Output(s):

Input current: 100 - 240V (transmitter)
Output voltage: 12V (transmitter)