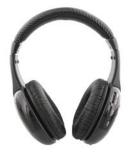

## RF BLUETOOTH TV HEADPHONE

RF TV wireless headset, delivered with the base (AC/DC 220V included). Works with batteries (AAA).

Ideal for watching TV in your living room without disturbing any one!

FM function: Link to the radio directly from your headphone!

Range up to 30 meters.

Don't disturb anybody!

REF: CSHOMESF1