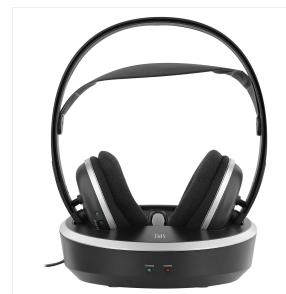

## **UHF Wireless TV headphones**

### TO FULLY ENJOY YOUR FAVORITE SHOW !

RR wireless TV headphones, delivered with its transmitter base with integrated charging.

All you need to do is plug the transmitter into your TV and switch on the headphones after integrating the supplied batteries.

With a range of up to 100 meters (without obstacles), you can watch TV in your living room or bedroom in complete freedom.

The headband of the headphones is adjustable and will adapt perfectly to your head. Enjoy the smooth and soft ear cushions for optimal comfort and long listening time. At the end of use, simply place your headphones on the transmitter, it will recharge automatically. Ideal for your next uses!