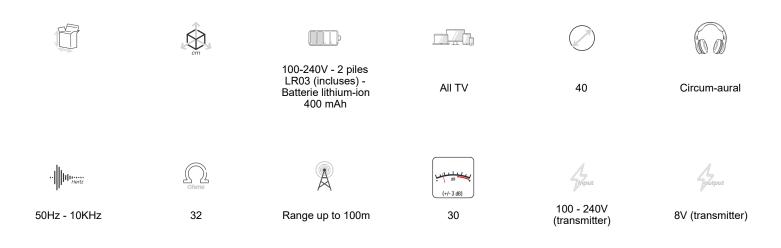

With a range of up to 100 meters (without obstacles), you can watch TV in your living room or bedroom in complete freedom.

The headband of the headphones is adjustable and will adapt perfectly to your head. Enjoy the smooth and soft ear cushions for optimal comfort and long listening time. At the end of use, simply place your headphones on the transmitter, it will recharge automatically. Ideal for your next uses!

#### **BOX CONTENTS**

(ĭ

1 x Wireless TV Headphones 1 x Transmitter base 2 x LR03 / AAA batteries

1 x Manual 1 x RCA female adapter - 3.5mm 1 x 6.35 / 3.5mm female adapter 1 x Power adapter

### Characteristics

Packing: 3 Net weight (g): 578 Weight with packaging (g): 710 Product size (cm): Packing size (cm): 20x11x26.5

**www.t-nb.com** La Marque Fran<mark>çai</mark>se

FOLLOW US ON SOCIAL MEDIA @@@tnb\_officiel (in) @t'nb