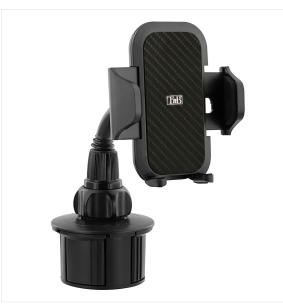

## DRIVER cup holder jaw holder

## ALL YOUR DEVICES WITHIN SIGHT !

Smartphone holder to place in the cup holder.

Adjustable cup holder system (minimum diameter 6,6 cm), to adapt to your cup holder size.

Smartphone holder compatible with smartphones up to 7". Manual opening with the button at the back of the product.

Fully supports your phone, thanks to the security foot at the bottom of the product and foam inserts.

Place the holder exactly where you want it, thanks to the 12.5cm long and flexible arm ! 360° degrees rotary and removable head

Strong and easy to use holder, carbon finish.

**BOX CONTENTS** 

| 1        | 0 | -) |
|----------|---|----|
| (        | ก | )  |
| <b>\</b> | ц |    |
| L        | _ | /  |

1 CUPHOLD1