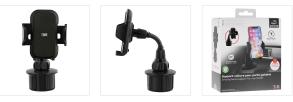

## DRIVER cup holder jaw holder

## ALL YOUR DEVICES WITHIN SIGHT !

Smartphone holder to place in the cup holder.

Adjustable cup holder system (minimum diameter 6,6 cm), to adapt to your cup holder size.

Smartphone holder compatible with smartphones up to 7". Manual opening with the button at the back of the product.

Fully supports your phone, thanks to the security foot at the bottom of the product and foam inserts.

Place the holder exactly where you want it, thanks to the 12.5cm long and flexible arm ! 360° degrees rotary and removable head

Strong and easy to use holder, carbon finish.

**BOX CONTENTS** 

| 1        | 0 | -) |
|----------|---|----|
| (        | ก | )  |
| <b>\</b> | ц |    |
| L        | _ | /  |

1 CUPHOLD1