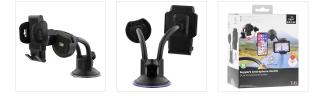

## ALL YOUR DEVICES WITHIN SIGHT !

Double arm holder for smartphone and SAT NAV. Multi-surfaces strong suction cup holder, which will hold your devices correctly. Lock

and unlock the suction cup using the button at the back of the product. Place your 2 holders exactly where you want, thanks to the two 15cm long, flexible arms

One SAT NAV holder and smartphone holder (up to 7") and a second smartphone holder (up to 6").

Both holder's heads are 360° degrees rotary and are interchangeable

This strong holder is easy to use, to install and ideal for people spending a lot of time on the road !

**BOX CONTENTS** 