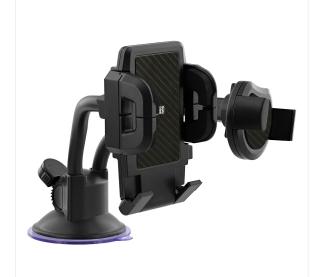

## ALL YOUR DEVICES WITHIN SIGHT !

Double arm holder for smartphone and SAT NAV. Multi-surfaces strong suction cup holder, which will hold your devices correctly. Lock

and unlock the suction cup using the button at the back of the product. Place your 2 holders exactly where you want, thanks to the two 15cm long, flexible arms

One SAT NAV holder and smartphone holder (up to 7") and a second smartphone holder (up to 6").

Both holder's heads are 360° degrees rotary and are interchangeable

This strong holder is easy to use, to install and ideal for people spending a lot of time on the road !