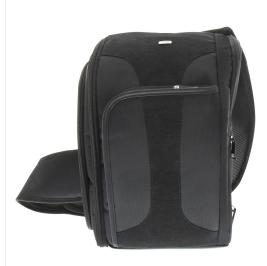

## Make your life easier

J

20

Image - Photo accessories - Camera bags

XPERT SHOT 2 backpack with Turn'n take system This camera sling bag has many benefits :

- Adjustable compartments
- 1 security pocket for important documents
- Many pockets for accessories (earphones outlet, key hook ...)
- Anti-theft hook
- Waterproof cover
- Memory foam bottom