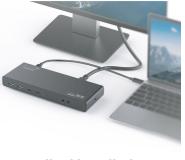

## 14-in-1 dual screen docking station

#### THE ESSENTIAL STATION FOR A DOUBLE SCREEN INSTALLATION

14 in 1 docking station. The professional product to connect your computer. USB Type-C input. Plug & Play, no installation, easy to use.

DisplayLink technology gives you increased reliability and compatibility with your

Enjoy two additional screens in 4k and triple your display.

- 4 x USB-A 3.0 (5 Gb/s data transfer speed).
- 2 x USB-C (5 Gbps)
- 4 video outputs

notch 1: 1x DisplayPort or 1x HDMI
notch 2: 1x DisplayPort or 1x HDMI

Installation PC + deux écrans 4K (étendus)

 Compatibilité universelle

 Gase da la technologie DisplayLink et au driver induction

 Liber de la technologie DisplayLink et au driver induction

 Liber de la technologie DisplayLink et au driver induction