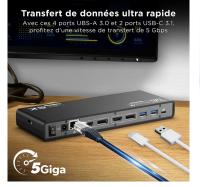

Enjoy two additional screens in 4k and triple your display.

- 4 x USB-A 3.0 (5 Gb/s data transfer speed).
- 2 x USB-C (5 Gbps)
- 4 video outputs

notch 1: 1x DisplayPort or 1x HDMI
notch 2: 1x DisplayPort or 1x HDMI

- 1 x RJ45 (1 Gbps)
- 2 x 3.5 mm mono jack

Find your DisplayLink driver here :

https://www.synaptics.com/products/displaylink-graphics/downloads