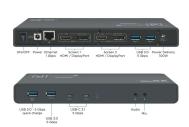

Enjoy two additional screens in 4k and triple your display.

- 4 x USB-A 3.0 (5 Gb/s data transfer speed).
- 2 x USB-C (5 Gbps)
- 4 video outputs

notch 1: 1x DisplayPort or 1x HDMI
notch 2: 1x DisplayPort or 1x HDMI

- 1 x RJ45 (1 Gbps)
- 2 x 3.5 mm mono jack

Find your DisplayLink driver here :

https://www.synaptics.com/products/displaylink-graphics/downloads