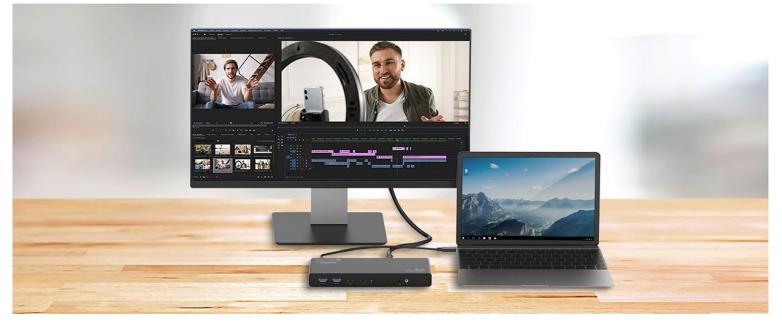

#### THE ESSENTIAL STATION FOR A DOUBLE SCREEN INSTALLATION

14 in 1 docking station. The professional product to connect your computer. USB Type-C input. Plug & Play, no installation, easy to use.

DisplayLink technology gives you increased reliability and compatibility with your

Enjoy two additional screens in 4k and triple your display.

- 4 x USB-A 3.0 (5 Gb/s data transfer speed).
- 2 x USB-C (5 Gbps)
- 4 video outputs

notch 1: 1x DisplayPort or 1x HDMI
notch 2: 1x DisplayPort or 1x HDMI

Installation PC + deux écrans 4K (étendus)

 Compatibilité universelle

 Gase da la technologie DisplayLink et au driver induction

 Liber de la technologie DisplayLink et au driver induction

 Liber de la technologie DisplayLink et au driver induction