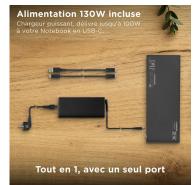

### **BOX CONTENTS**

- 1x 14-in-1 Dual screen

**Docking Station** - 1x 100W mains power

supply

- 1x USB-C cable - 1x User Manual