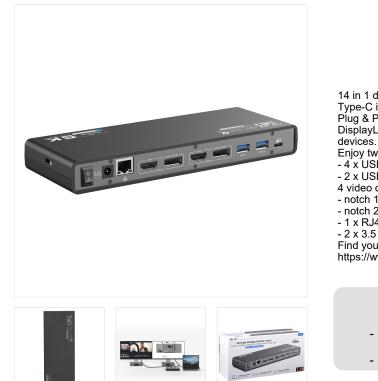

## 14-in-1 dual screen docking station

#### THE ESSENTIAL STATION FOR A DOUBLE SCREEN INSTALLATION

14 in 1 docking station. The professional product to connect your computer. USB Type-C input. Plug & Play, no installation, easy to use.

DisplayLink technology gives you increased reliability and compatibility with your

Enjoy two additional screens in 4k and triple your display.

- 4 x USB-A 3.0 (5 Gb/s data transfer speed).
- 2 x USB-C (5 Gbps)
- 4 video outputs

notch 1: 1x DisplayPort or 1x HDMI
notch 2: 1x DisplayPort or 1x HDMI

- 1 x RJ45 (1 Gbps)
- 2 x 3.5 mm mono jack

Find your DisplayLink driver here :

https://www.synaptics.com/products/displaylink-graphics/downloads