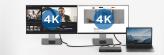

Enjoy two additional screens in 4k and triple your display.

- 4 x USB-A 3.0 (5 Gb/s data transfer speed).
- 2 x USB-C (5 Gbps)
- 4 video outputs

notch 1: 1x DisplayPort or 1x HDMI
notch 2: 1x DisplayPort or 1x HDMI

Installation PC + deux écrans 4K (étendus)

 Compatibilité universelle

 Gase da la technologie DisplayLink et au driver induction

 Liber de la technologie DisplayLink et au driver induction

 Liber de la technologie DisplayLink et au driver induction