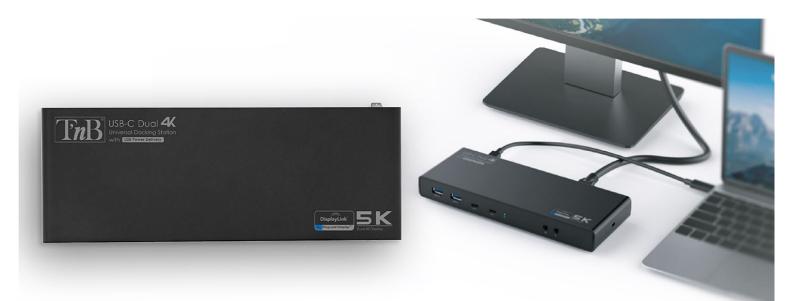

## 14-in-1 dual screen docking station

#### THE ESSENTIAL STATION FOR A DOUBLE SCREEN INSTALLATION

14 in 1 docking station. The professional product to connect your computer. USB Type-C input. Plug & Play, no installation, easy to use.

DisplayLink technology gives you increased reliability and compatibility with your

Enjoy two additional screens in 4k and triple your display.

- 4 x USB-A 3.0 (5 Gb/s data transfer speed).
- 2 x USB-C (5 Gbps)
- 4 video outputs

notch 1: 1x DisplayPort or 1x HDMI
notch 2: 1x DisplayPort or 1x HDMI