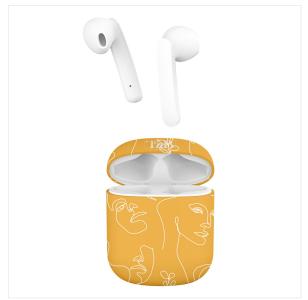

## TWS Art 2 earphones, Exclusiv' collection

Their elegance and trendy design will keep you at the forefront of fashion.

Because we all have an artistic soul, the Art model will allow you to express your

personality up to your ears!

We have chosen for you semi-intra earphones that promise you unparalleled comfort

The facility of washing of washing them thanks to their unmatched lightness. You won't even have the feeling of wearing them to

These headphones are trendy, but they are also a concentrate of technology to give you an optimal sound experience.