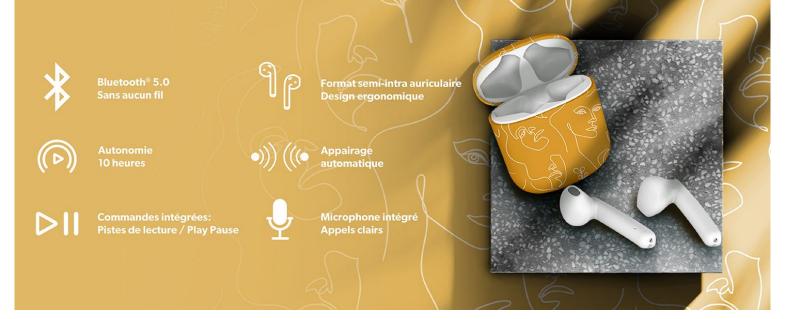

With Bluetooth 5.0 technology, enjoy extended battery life of up to 7:30 hours playing

Its integrated microphone gives you the possibility of making calls in peace.

### **BOX CONTENTS**

2 x Earphones 1 x Charging box 1 x Micro USB charging cable 1 x User manual

## Characteristics

9,5 x 14,5 x 4 cm

10h

Bluetooth 5.0

32

96 db

Packing: 4 Net weight (g): 45 Weight with packaging (g): 119 Product size (cm): Packing size (cm): 7.5x4x17