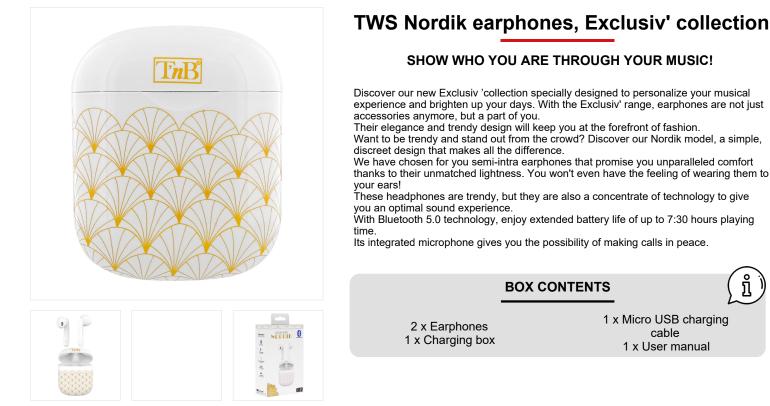

## Make your life easier



## Sou - Earphones - TWS wireless earphones



## Characteristics



35 mAh built-in lithium-polymer battery / earphones - 250 mAh charging box

10h







Л

Bluetooth 5.0



9,5 x 14,5 x 4 cm

32

96 db

Ref.: EBXCLUSIVOR

Packing: 3 Net weight (g): 43 Weight with packaging (g): 139 Product size (cm): Packing size (cm): 10x4x17.5





FOLLOW US ON SOCIAL MEDIA @@tnb\_officiel (in) @t'nb



Make your life easier





Packing: 3 Net weight (g): 43 Weight with packaging (g): 139 Product size (cm): Packing size (cm): 10x4x17.5



**www.t-nb.com** La Marque <del>Trançai</del>se

FOLLOW US ON SOCIAL MEDIA @@tnb\_officiel in @t'nb