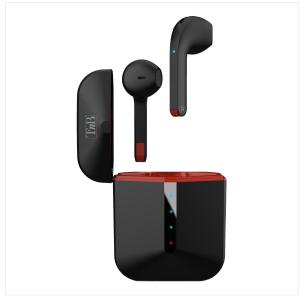

### **ZIP earphones TWS**

#### LIGHT FIRES WITH THE ZIPP EARPHONES

Thanks to their elegance and trendy design, TWS ZIPP earphones will brighten up your

Its compact shape and practical opening allows you to open the case with one hand and simplify its use!

Its touch control also allows you to adjust your music intuitively.

We have chosen for you semi-intra earphones that promise you unparalleled comfort thanks to their incredible lightness. You won't even have the feeling of wearing them to

The TWS ZIPP is a true concentrate of technology that offer you an outstanding sound quality and an optimal musical experience.

Features with Bluetooth 5.1 technology, enjoy an extended battery life up to 9 hours of

Its built-in microphone gives you the opportunity to call in peace.

### **BOX CONTENTS**

2 x Earphones 1 x Charging case 1 x USB-C charging cable 1 x User manual