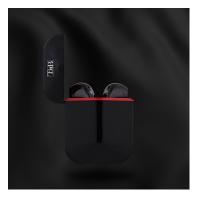

#### LIGHT FIRES WITH THE ZIPP EARPHONES

Thanks to their elegance and trendy design, TWS ZIPP earphones will brighten up your

Its compact shape and practical opening allows you to open the case with one hand and simplify its use!

Its touch control also allows you to adjust your music intuitively.

We have chosen for you semi-intra earphones that promise you unparalleled comfort thanks to their incredible lightness. You won't even have the feeling of wearing them to