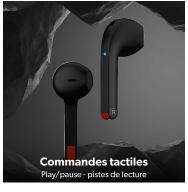

Its touch control also allows you to adjust your music intuitively.

We have chosen for you semi-intra earphones that promise you unparalleled comfort thanks to their incredible lightness. You won't even have the feeling of wearing them to

## **Characteristics**

9H

Bluetooth 5.1

32 Ohm

105dB

Packing: 4 Net weight (g): 45 Weight with packaging (g): 124 Product size (cm): Packing size (cm): 7.5x4x16

Commandes tactiles play/pause / pistes de lecture