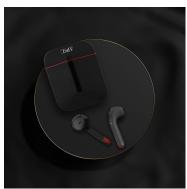

### **BOX CONTENTS**

2 x Earphones 1 x Charging case 1 x USB-C charging cable 1 x User manual