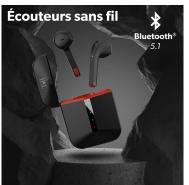

The TWS ZIPP is a true concentrate of technology that offer you an outstanding sound quality and an optimal musical experience.

Features with Bluetooth 5.1 technology, enjoy an extended battery life up to 9 hours of