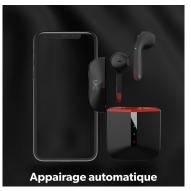

/ Format semi intra-auriculaire

**Appairage automatique** 

Microphone intégré - appels clairs