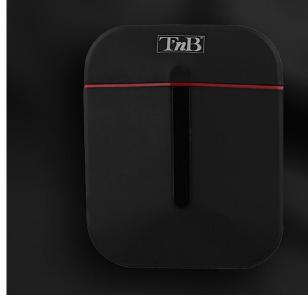

### **ZIP earphones TWS**

#### LIGHT FIRES WITH THE ZIPP EARPHONES

Thanks to their elegance and trendy design, TWS ZIPP earphones will brighten up your

Its compact shape and practical opening allows you to open the case with one hand and simplify its use!