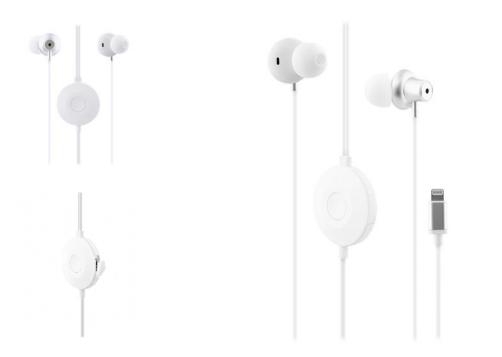

## WIRED EARPHONES LIGHTNING SENSATION WHITE

The new lightning earphone from the Sensation range are compatible with all Apple music players (iPhone, iPod, iPad). These premium earphone have a sleek design and a white color combined with a few silver keys that make them very elegant to wear. These new Anti-Noise earphone will offer you an immersive musical experience by completely isolating you from all external sounds that could interfere with listening to your favorite playlist. By pressing the button on the command, you will be able to remove all the noise pollution from your surroundings in order to make your listening quality simply exceptional! Very comfortable and comfortable to wear, they will become your essential accessory for listening to your music on a daily basis.

## **Characteristics**

Characteristics: Active noise cancelling

Collection: Sensation Compatibility: Lightning Magnet diameter (mm): 13 Frequency band (Hz): 20 - 20 000

Impedance (Ohm): 32 Cable length (cm): 120 Microphone: built-in Input power Max (mW): 60

Sensibility: 108 dB Category: intra-auricular

**Box contents** 

1x Earphones 1x micro USB cable 1x user manual 6 x Silicone ear tips 2 x Silicone ear support

T'nB SA FRANCE **REF: ESLIGHTNC Rue Nicolas Joseph Cugnot** 13300 Salon-de-Provence +33 (0)4 90 42 38 38