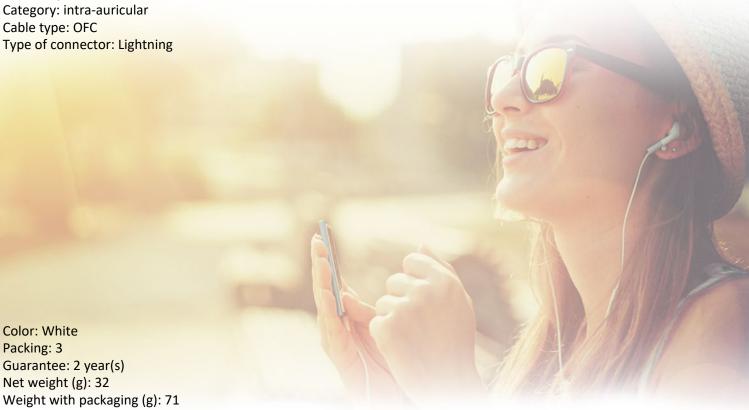

## **Characteristics**

Characteristics: Active noise cancelling

Collection: Sensation Compatibility: Lightning Magnet diameter (mm): 13 Frequency band (Hz): 20 - 20 000

Impedance (Ohm): 32 Cable length (cm): 120 Microphone: built-in Input power Max (mW): 60

Sensibility: 108 dB Category: intra-auricular

**Box contents** 

1x Earphones 1x micro USB cable 1x user manual 6 x Silicone ear tips 2 x Silicone ear support

T'nB SA FRANCE **REF: ESLIGHTNC Rue Nicolas Joseph Cugnot** 13300 Salon-de-Provence +33 (0)4 90 42 38 38