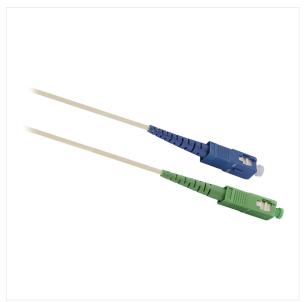

## Fiber optic cable SC/APC to SC/UPC - 2m

## CONNECT THE OPTICAL FIBER OF YOUR WALL SOCKET TO THE SOCKET OF YOUR BOX

Singlemode Simplex Optical Patch Cord - 2.0mm PVC (OFNR) 9/125 SC/APC to SC/UPC

For internet box with fiber offer:

- Free (Freebox V2, Freebox Revolution, Freebox Mini)
- K-net
- -Wibox

Compliant with IEEE 802.3z standard and Fast Ethernet and Gigabit Ethernet applications.

**BOX CONTENTS** 