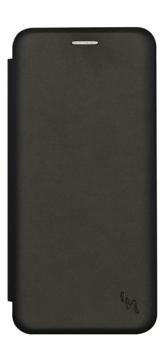

## PREMIUM FOLIO CASE FOR HUAWEI P40 PRO.

PROTECT YOUR SMARTPHONE WITH A CONVENIENT AND ELEGANT CASE.

Premium folio case for Huawei P40 Pro.

This case with a magnetic closure, ensures optimal protection of the Smartphone against scratches and shocks.

An inside pocket allows you to store business cards or credit cards.

Its imitation leather and neat finish gives it an elegant style.

This case maintains the accessibility to the functions and ports of the Smartphone.