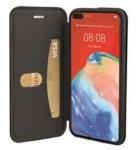

## PREMIUM FOLIO CASE FOR HUAWEI P40 PRO.

PROTECT YOUR SMARTPHONE WITH A CONVENIENT AND ELEGANT CASE.

Premium folio case for Huawei P40 Pro.

This case with a magnetic closure, ensures optimal protection of the Smartphone against scratches and shocks.

An inside pocket allows you to store business cards or credit cards.

Its imitation leather and neat finish gives it an elegant style.

This case maintains the accessibility to the functions and ports of the Smartphone.