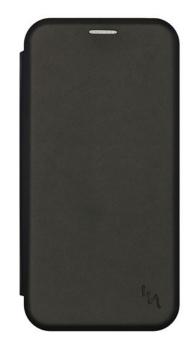

## PROTECT YOUR SMARTPHONE WITH A CONVENIENT AND ELEGANT CASE.

Premium folio case for Huawei P40.

This case with a magnetic closure, ensures optimal protection of the Smartphone against scratches and shocks.