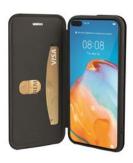

An inside pocket allows you to store business cards or credit cards.

Its imitation leather and neat finish gives it an elegant style.

This case maintains the accessibility to the functions and ports of the Smartphone.