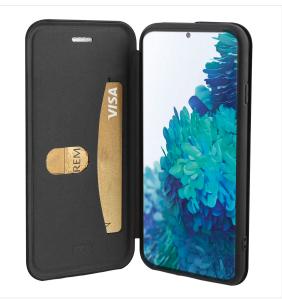

## PROTECT YOUR SMARTPHONE WITH A CONVENIENT AND ELEGANT CASE.

Premium folio case for Samsung Galaxy S20 Fan edition This case with a magnetic closure ensures optimal protection of the Smartphone against scratches and shocks.

An inside pocket allows you to store business cards or bank cards. Made in imitation leather and finished neatly, it gives it an elegant style. This case makes it possible to preserve the accessibility to the functions and ports of the Smartphone.