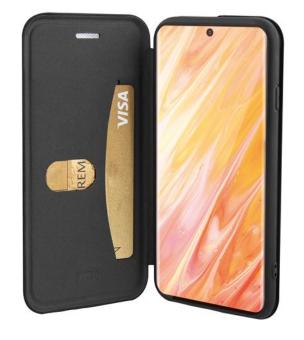

An inside pocket allows you to store business cards or credit cards.

Its imitation leather and neat finish gives it an elegant style.

This case maintains the accessibility to the functions and ports of the Smartphone.