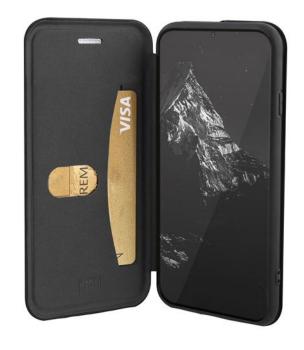

## PROTECT YOUR SMARTPHONE WITH A CONVENIENT AND ELEGANT CASE.

Premium folio case Samsung Galaxy S2 Ultra

This case with a magnetic closure, ensures optimal protection of the Smartphone against scratches and

An inside pocket allows you to store business cards or credit cards.

Its imitation leather and neat finish gives it an elegant style.

This case maintains the accessibility to the functions and ports of the Smartphone.