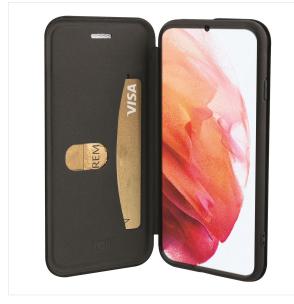

## PROTECT YOUR SMARTPHONE WITH A CONVENIENT AND ELEGANT CASE.

Premium folio case for Samsung Galaxy S22 This case with a magnetic closure, ensures optimal protection of the Smartphone against scratches and shocks. An internal pocket allows you to store business cards or credit cards. Its imitation leather and neat finishing gives it an elegant style. This case maintains the accessibility to the functions and ports of the Smartphone.