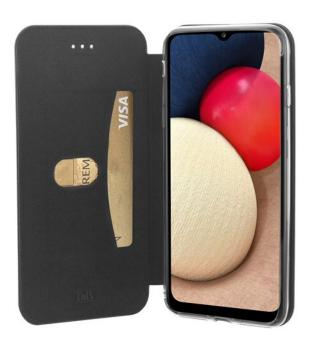

## PREMIUM FOLIO CASE FOR SAMSUNG GALAXY A02S

PROTECT YOUR SMARTPHONE WITH A CONVENIENT AND ELEGANT CASE.

Premium folio case for Samsung Galaxy A02s.

This case is equipped with a magnetic closure, to ensure optimal protection of the smartphone against scratches and bumps.

An interior pocket can be used to store business cards or bank cards.

Its imitation leather build and neat finish give it an elegant style.

This case maintains accessibility to the functions and ports of the Smartphone.