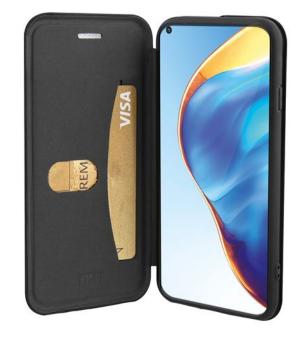

An inside pocket allows you to store business cards or bank cards.

Made in imitation leather and finished neatly, it gives it an elegant style.

This case makes it possible to preserve the accessibility to the functions and ports of the Smartphone.