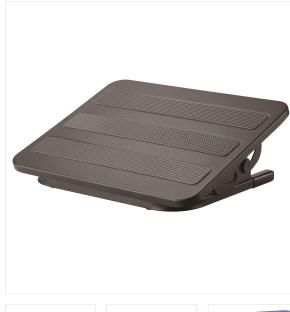

### Tiltable metal footrest

#### A GOOD POSTURE THANKS TO A STABLE FEET POSITION

The tiltable steel footrest enables an ideal installation at the office. Its premium design, its high quality and its triple antislide surface provides reliability and comfort.

With its +/- 20° tilt range, be sure you will find your ideal seating position.