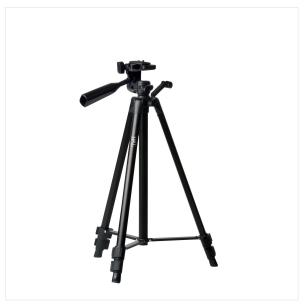

## **Tripod Instant Shot 2**

## LIGHTWEIGHT AND FUNCTIONAL

Optimal stability and fluidity for your photos and videos.

The tripod is equipped with a smooth 3D head with a spirit level and a directional handle.

The 3-section telescopic legs and rack column allow you to adjust the height of your device.

Non-slip pads guarantee optimum stability.

It is very easy to set up thanks to its quick couplers and its removable platform with standard screws.

Lightweight, it can be easily transported with its carrying case.