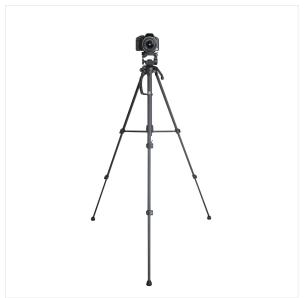

## Make your life easier

**Image** 

- Photo accessories - Camera tripods

Panoramic shot tripod (maximum height: 147 cm - minimum height: 55 cm) Optimum stability and fluidity for your photos and videos.

- Fluid 3D head with spirit level and directional handle

- Second spirit level on the upper part of the telescopic legs

- 3 section telescopic legs and geared column to adjust the height of your device

- Anti-slip footings on ball joints to adapt to any terrain

- Simple to set up with quick release fasteners and removable platform with standard
- Light and easy to carry with its carrying handle and carry bag