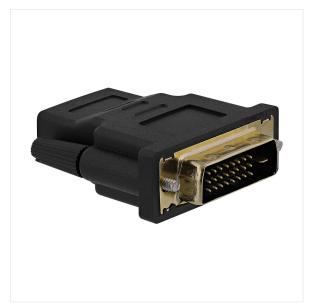

## **HDMI F / DVI M adapter**

#### **ENJOY VERSATILE CONVENIENCE!**

Bi-directional HDMI-DVI adapter. DVI output to HDMI input, as well as HDMI input to

Ideal for connecting a device equipped with a DVI port (ex: computer) to an HD TV, a screen or a projector equipped with an HDMI input.

Its compatibility is therefore universal: PC, PS4, PS4 Pro, PS4 Slim, PS3, Nintendo Switch, Graphics Card, Xbox One, Xbox 360, TV Box, Blu-Ray player, TV, Projector,

The gold connectors give you optimum conductivity and strength and the small screws can be easily hand tightened.