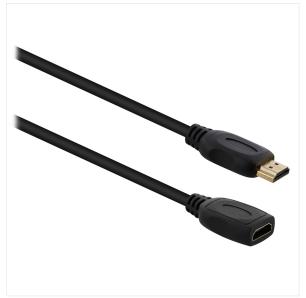

### Male HDMI / female HDMI cable 2m

HD READY 'Male / Female HDMI Cable HDMI "High-Definition Multimedia Interface" To extend an HDMI cable and connect a Blu-ray / DVD player ... to a compatible receiver (LCD / Plasma Display).