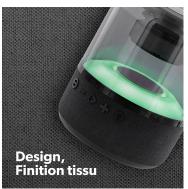

made up of multiple LEDs and will allow you to change color according to your mood.

Equipped with Bluetooth 5.1 and a battery life of up to 12 hours, your Ghost speaker will provide you with quality sound, wherever you are.

Easily control your tracks, volume or calls with the built-in speaker controls. Your speaker will provide you with precise and powerful 20 Watt stereo sound. Ghost, the music in all transparency.

### **BOX CONTENTS**



1 x Ghost speaker 1 x jack cable

1 x User manual 1 x Charging cable

# Characteristics













Micro-USB

12h

Bluetooth 5.1













45

50 -21 000

yes









10m range

20W



Packing: 2 Net weight (g): 859 Weight with packaging (g): 1207 Product size (cm): Packing size (cm): 13.5x13.5x18





# Il n'y a pas de petite révolution

















Design, Finition tissu