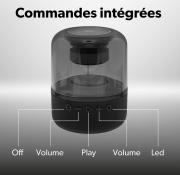

Easily control your tracks, volume or calls with the built-in speaker controls. Your speaker will provide you with precise and powerful 20 Watt stereo sound. Ghost, the music in all transparency.