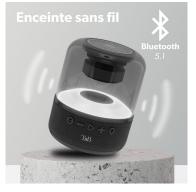

## Bluetooth speaker 20W GHOST sound 360

This bright and transparent speaker is made up of multiple LEDs and will allow you to change color according to your mood.

Equipped with Bluetooth 5.1 and a battery life of up to 12 hours, your Ghost speaker will provide you with quality sound, wherever you are.