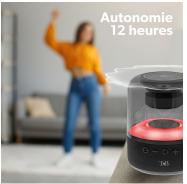

This bright and transparent speaker is made up of multiple LEDs and will allow you to change color according to your mood.

Equipped with Bluetooth 5.1 and a battery life of up to 12 hours, your Ghost speaker will provide you with quality sound, wherever you are.