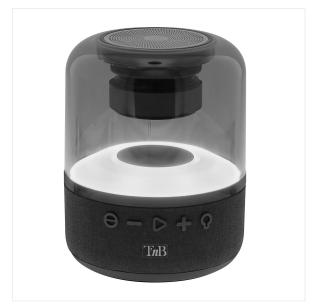

## Bluetooth speaker 20W GHOST sound 360

### RED COVER YOUR MUSIC, THERE IS NO SMALL REVOLUTION.

Discover the GHOST 20W Bluetooth speaker.

Equipped with 360 ° SOUND technology, your speaker diffuses music all around you at

Wherever you are, your speaker will immerse you in the heart of the music. Enjoy it even more by connecting it in TWS with another GHOST speaker, to enjoy an even more powerful sound.

This bright and transparent speaker is made up of multiple LEDs and will allow you to change color according to your mood.

Equipped with Bluetooth 5.1 and a battery life of up to 12 hours, your Ghost speaker will provide you with quality sound, wherever you are.

Easily control your tracks, volume or calls with the built-in speaker controls. Your speaker will provide you with precise and powerful 20 Watt stereo sound. Ghost, the music in all transparency.