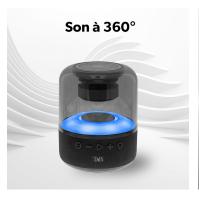

### RED COVER YOUR MUSIC, THERE IS NO SMALL REVOLUTION.

Discover the GHOST 20W Bluetooth speaker.

Equipped with 360 ° SOUND technology, your speaker diffuses music all around you at

Wherever you are, your speaker will immerse you in the heart of the music. Enjoy it even more by connecting it in TWS with another GHOST speaker, to enjoy an even more powerful sound.

This bright and transparent speaker is made up of multiple LEDs and will allow you to change color according to your mood.

Equipped with Bluetooth 5.1 and a battery life of up to 12 hours, your Ghost speaker will provide you with quality sound, wherever you are.