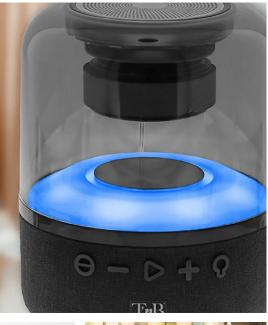

This bright and transparent speaker is made up of multiple LEDs and will allow you to change color according to your mood.

Equipped with Bluetooth 5.1 and a battery life of up to 12 hours, your Ghost speaker will provide you with quality sound, wherever you are.

Easily control your tracks, volume or calls with the built-in speaker controls. Your speaker will provide you with precise and powerful 20 Watt stereo sound. Ghost, the music in all transparency.