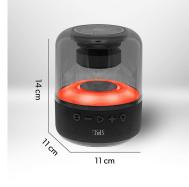

20W

Packing: 2 Net weight (g): 859 Weight with packaging (g): 1207 Product size (cm): Packing size (cm): 13.5x13.5x18