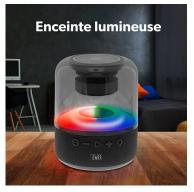

This bright and transparent speaker is made up of multiple LEDs and will allow you to change color according to your mood.

Equipped with Bluetooth 5.1 and a battery life of up to 12 hours, your Ghost speaker will provide you with quality sound, wherever you are.