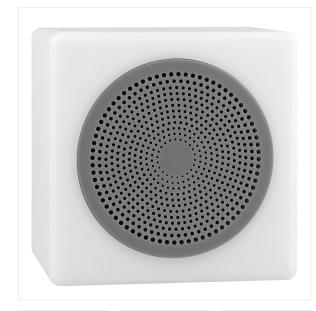

## Make your life easier

Sou - Speakers - Bluetooth speakers

Wireless speaker LUMI LED grey

## **DISCOVER THE NEW LUMI 2 WIRELESS BLUETOOTH** SPEAKER COLLECTION, CREATED BY T'NB!

Discover the new collection of Bluetooth wireless LUMI 2 speakers, created by T'nB ! Equipped with a speaker 3 watts RMS, boost the sound of your playlist and put of the vibes around you...Thanks to the LED included, the speaker lights up and changes colors to accompany your musical atmosphere.

The LUMI speaker also has an MP3 function to stream music via its micro SD card reader (up to 64G)

Control your music with the volume control buttons / change tracks / off. With a Bluetooth 4.0 receiver, you can stream your music within 10 meters Delivered with the speaker : a matched wrist-strap, and a cable of micro USB. The Lumi 2 range : Highlight your music!