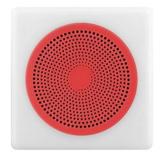

## **WIRELESS SPEAKER LUMI LED PINK**

DISCOVER THE NEW LUMI 2 WIRELESS BLUETOOTH SPEAKER COLLECTION, CREATED BY T'NB!

Discover the new collection of Bluetooth wireless LUMI 2 speakers, created by T'nB!

Equipped with a speaker 3 watts RMS, boost the sound of your playlist and put of the vibes around you...Thanks to the LED included, the speaker lights up and changes colors to accompany your musical atmosphere.

## **WIRELESS SPEAKER LUMI LED PINK**