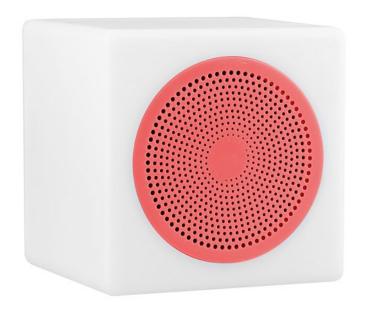

## **WIRELESS SPEAKER LUMI LED PINK**

DISCOVER THE NEW LUMI 2 WIRELESS BLUETOOTH SPEAKER COLLECTION, CREATED BY T'NB!

Discover the new collection of Bluetooth wireless LUMI 2 speakers, created by T'nB!

Equipped with a speaker 3 watts RMS, boost the sound of your playlist and put of the vibes around you...Thanks to the LED included, the speaker lights up and changes colors to accompany your musical atmosphere.

## **WIRELESS SPEAKER LUMI LED PINK**