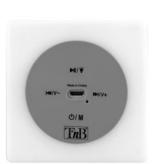

The LUMI speaker also has an MP3 function to stream music via its micro SD card reader (up to 64G) Control your music with the volume control buttons / change tracks / off.
With a Bluetooth 4.0 receiver, you can stream your music within 10 meters