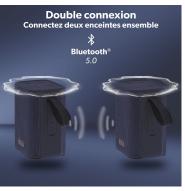

With the TWS (True Wireless) function, your speaker can connect with other RECORD speakers and allows you to enjoy quality sound in every room of your home.

Thanks to its discreet buttons, the RECORD Vol.1 speaker allows you to directly control the playback tracks of your playlist, but also to manage the volume, without having to handle your smartphone!

Equipped with a 1200 mAh (3.7V) lithium battery, your speaker connects wirelessly via Bluetooth 5.0 technology with a range of up to 10 meters, and allows you to listen to your music with a battery life of 10 hours!