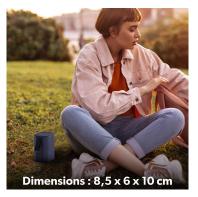

Design, Finition tissu

Dimensions:  $8,5 \times 6 \times 10 \text{ cm}$ 

Jack 3,5mm / Port SD