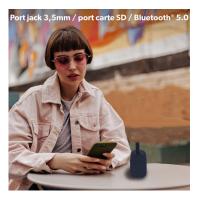

You can also integrate an SD card or connect your phone via a jack cable directly.

This 5W stereo model completes the RECORD range, made up of 3 other models available in several colors.

The new RECORD Vol.1 2nd generation speaker by T'nB, the accessory you won't be able to do without!

Design, Finition tissu

Dimensions:  $8,5 \times 6 \times 10 \text{ cm}$ 

Jack 3,5mm / Port SD