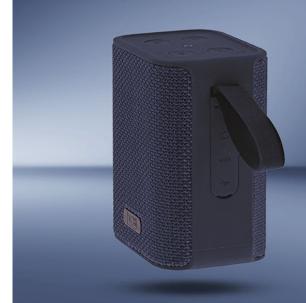

### A TRENDY LOOK FOR A QUALITY INDOOR SPEAKER

RECORD Vol.1 2nd generation Bluetooth speaker, 5 Watts stereo and TWS connection. This elegant wireless speaker with noble materials will be your new companion for listening to your favorite music playlist!

#### **BOX CONTENTS**

1 X Bluetooth Speaker 1 x Cable Jack

1 x User Manual 1 x Charging cable