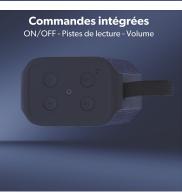

With the TWS (True Wireless) function, your speaker can connect with other RECORD speakers and allows you to enjoy quality sound in every room of your home.

Thanks to its discreet buttons, the RECORD Vol.1 speaker allows you to directly control the playback tracks of your playlist, but also to manage the volume, without having to handle your smartphone!

Range 10m

Ref.: HPRECORD1BL

Packing: 4 Net weight (g): 327 Weight with packaging (g): 485 Product size (cm): Packing size (cm): 9.5x7x14.5

www.t-nb.com La Marque Française

Autonomie 10 heures

Commandes intégrées