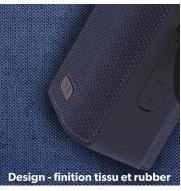

## **Characteristics**

1200mAh - 3,7V

10h

Bluetooth 5.0

USB-C

tissu and rubber

70-16 000Hz

yes

Design, Finition tissu

Dimensions:  $8,5 \times 6 \times 10 \text{ cm}$ 

Jack 3,5mm / Port SD