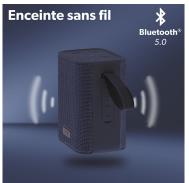

Equipped with a 1200 mAh (3.7V) lithium battery, your speaker connects wirelessly via Bluetooth 5.0 technology with a range of up to 10 meters, and allows you to listen to your music with a battery life of 10 hours!