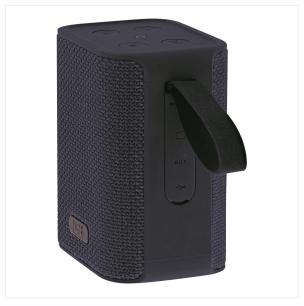

### A TRENDY LOOK FOR A QUALITY INDOOR SPEAKER

RECORD Vol.1 2nd generation Bluetooth speaker, 5 Watts stereo and TWS connection. This elegant wireless speaker with noble materials will be your new companion for listening to your favorite music playlist!

With the TWS (True Wireless) function, your speaker can connect with other RECORD speakers and allows you to enjoy quality sound in every room of your home.

Thanks to its discreet buttons, the RECORD Vol.1 speaker allows you to directly control the playback tracks of your playlist, but also to manage the volume, without having to handle your smartphone!

#### **BOX CONTENTS**

1 X Bluetooth Speaker 1 x Cable Jack

1 x User Manual 1 x Charging cable