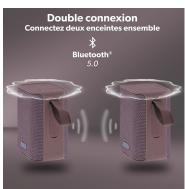

With the TWS (True Wireless) function, your speaker can connect with other RECORD speakers and allows you to enjoy quality sound in every room of your home.

Thanks to its discreet buttons, the RECORD Vol.1 speaker allows you to directly control the playback tracks of your playlist, but also to manage the volume, without having to handle your smartphone!

Equipped with a 1200 mAh (3.7V) lithium battery, your speaker connects wirelessly via Bluetooth 5.0 technology with a range of up to 10 meters, and allows you to listen to your music with a battery life of 10 hours!