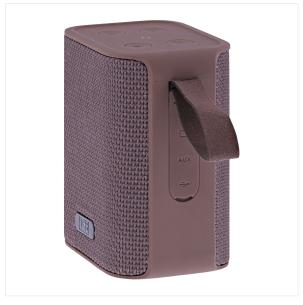

### A TRENDY LOOK FOR A QUALITY INDOOR SPEAKER

RECORD Vol.1 2nd generation Bluetooth speaker, 5 Watts stereo and TWS connection. This elegant wireless speaker with noble materials will be your new companion for listening to your favorite music playlist!

With the TWS (True Wireless) function, your speaker can connect with other RECORD speakers and allows you to enjoy quality sound in every room of your home.

Thanks to its discreet buttons, the RECORD Vol.1 speaker allows you to directly control the playback tracks of your playlist, but also to manage the volume, without having to handle your smartphone!

## **Characteristics**

1200mAh - 3,7V

10h

Bluetooth 5.0

USB-C

tissu and rubber

70-16 000Hz

yes

Range 10m

Packing: 4 Net weight (g): 331 Weight with packaging (g): 468 Product size (cm): Packing size (cm): 9.5x7.4x14.6

Autonomie 10 heures

**▷** || Commandes intégrées

Design, Finition tissu

 $^{\prime\prime}$  Dimensions: 8,5 x 6 x 10 cm