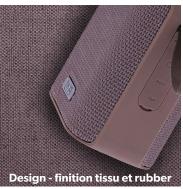

## **Characteristics**

1200mAh - 3,7V

10h

Bluetooth 5.0

USB-C

tissu and rubber

70-16 000Hz

yes

Range 10m

Packing: 4 Net weight (g): 331 Weight with packaging (g): 468 Product size (cm): Packing size (cm): 9.5x7.4x14.6

Autonomie 10 heures

**▷** || Commandes intégrées

Design, Finition tissu

 $^{\prime\prime}$  Dimensions: 8,5 x 6 x 10 cm