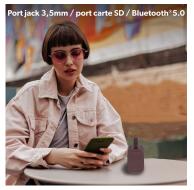

You can also integrate an SD card or connect your phone via a jack cable directly.

This 5W stereo model completes the RECORD range, made up of 3 other models available in several colors.

The new RECORD Vol.1 2nd generation speaker by T'nB, the accessory you won't be able to do without!

Jack 3,5mm / Port SD