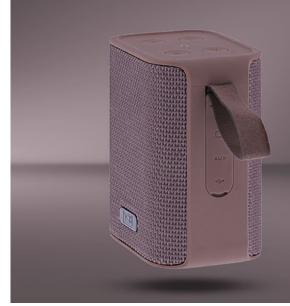

With the TWS (True Wireless) function, your speaker can connect with other RECORD speakers and allows you to enjoy quality sound in every room of your home.

Thanks to its discreet buttons, the RECORD Vol.1 speaker allows you to directly control the playback tracks of your playlist, but also to manage the volume, without having to handle your smartphone!

You can also integrate an SD card or connect your phone via a jack cable directly.

This 5W stereo model completes the RECORD range, made up of 3 other models available in several colors.

The new RECORD Vol.1 2nd generation speaker by T'nB, the accessory you won't be able to do without!