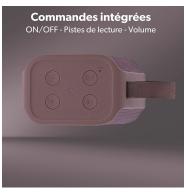

With the TWS (True Wireless) function, your speaker can connect with other RECORD speakers and allows you to enjoy quality sound in every room of your home.

Thanks to its discreet buttons, the RECORD Vol.1 speaker allows you to directly control the playback tracks of your playlist, but also to manage the volume, without having to handle your smartphone!

Range 10m

Packing: 4 Net weight (g): 331 Weight with packaging (g): 468 Product size (cm): Packing size (cm): 9.5x7.4x14.6

Autonomie 10 heures

**▷** || Commandes intégrées

Design, Finition tissu

 $^{\prime\prime}$  Dimensions: 8,5 x 6 x 10 cm