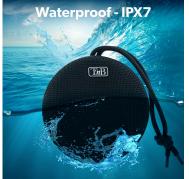

#### WITH OUR XPLORE RANGE, THE ADVENTURE IS **BECOMING A PARTY!**

Fully waterproof (IPX7) and with an autonomy of 5 hours of listening, the T'nB XPLORE 0 speaker is cut to withstand all situations. Enjoy condensed quality sound in an ultra-portable compact size! Listen to your music via Bluetooth or via a jack cable and easily control your tracks, volume or calls thanks to the built-in controls of the speaker. So dare T'nB XPLORE!

### **Characteristics**

Lithium battery 7,4V -800mAh (micro USB cable / USB included)

4 hours

Integrated

52

Water resistant IPX7

20 - 20 000

Built-in