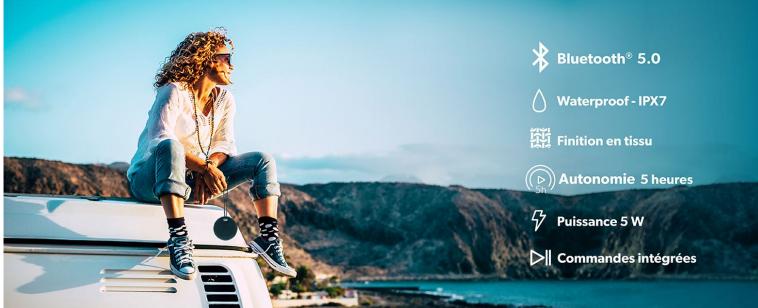

### **XPLORE 12 W Waterpoof speaker**

#### WITH OUR XPLORE RANGE, THE ADVENTURE IS **BECOMING A PARTY!**

Fully waterproof (IPX7) and with an autonomy of 5 hours of listening, the T'nB XPLORE 0 speaker is cut to withstand all situations. Enjoy condensed quality sound in an ultra-portable compact size! Listen to your music via Bluetooth or via a jack cable and easily control your tracks, volume or calls thanks to the built-in controls of the speaker. So dare T'nB XPLORE!