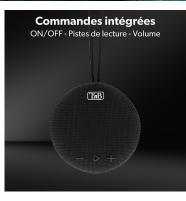

#### WITH OUR XPLORE RANGE, THE ADVENTURE IS **BECOMING A PARTY!**

Fully waterproof (IPX7) and with an autonomy of 5 hours of listening, the T'nB XPLORE 0 speaker is cut to withstand all situations. Enjoy condensed quality sound in an ultra-portable compact size! Listen to your music via Bluetooth or via a jack cable and easily control your tracks, volume or calls thanks to the built-in controls of the speaker. So dare T'nB XPLORE!