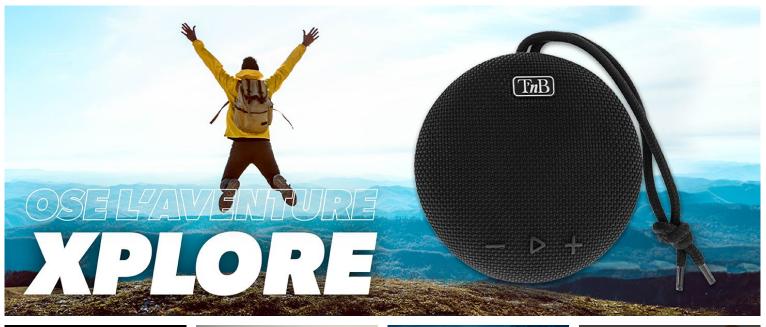

### **XPLORE 12 W Waterpoof speaker**

#### WITH OUR XPLORE RANGE, THE ADVENTURE IS **BECOMING A PARTY!**

Fully waterproof (IPX7) and with an autonomy of 5 hours of listening, the T'nB XPLORE 0 speaker is cut to withstand all situations. Enjoy condensed quality sound in an ultra-portable compact size! Listen to your music via Bluetooth or via a jack cable and easily control your tracks, volume or calls thanks to the built-in controls of the speaker. So dare T'nB XPLORE!