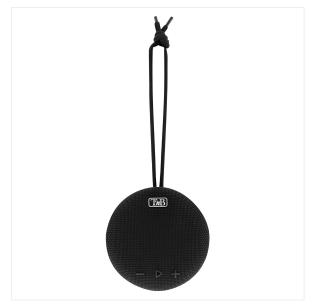

### **XPLORE 12 W Waterpoof speaker**

#### WITH OUR XPLORE RANGE, THE ADVENTURE IS **BECOMING A PARTY!**

Fully waterproof (IPX7) and with an autonomy of 5 hours of listening, the T'nB XPLORE 0 speaker is cut to withstand all situations. Enjoy condensed quality sound in an ultra-portable compact size! Listen to your music via Bluetooth or via a jack cable and easily control your tracks, volume or calls thanks to the built-in controls of the speaker. So dare T'nB XPLORE!

#### **BOX CONTENTS**

1 X Speaker Xplore 1 x Jack cable

1 x User manual 1 x Charging cable