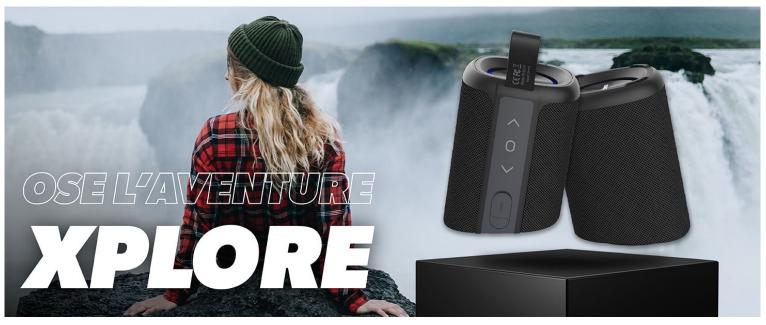

#### THE ADVENTURE BECOMES A PARTY WITH THE **SPEAKER XPLORE V2!**

Let's go adventure with the XPLORE speaker! Waterproof Bluetooth Speaker XPLORE black, 20 Watts stereo, with built-in lithium

battery, separable into 2 speakers of 10W each.
Entirely Waterproof (IPX7) and with a battery life of up to 7 hours, the T'nB XPLORE second generation speaker is cut to is cut to resist the most extreme situations!
By separating it in 2, you will be able to enjoy a sound in 360° stereo This Bluetooth Speaker combines quality, power, robustness and practicality, it is the ideal ally to liven things up anywhere .. even in the most dangerous places! Enjoy your music in Bluetooth, or via a cable jack and easily control your tracks, volume or your calls thanks to the integrated controls of the speaker. Dare the TinB XPLORE experience!