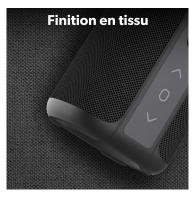

### **Characteristics**

7h

Bluetooth 5.0

micro USB

tissue

78

IPX7

20 - 20 000