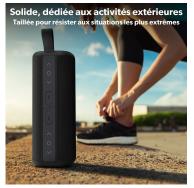

#### THE ADVENTURE BECOMES A PARTY WITH THE **SPEAKER XPLORE V2!**

Let's go adventure with the XPLORE speaker! Waterproof Bluetooth Speaker XPLORE black, 20 Watts stereo, with built-in lithium

battery, separable into 2 speakers of 10W each.
Entirely Waterproof (IPX7) and with a battery life of up to 7 hours, the T'nB XPLORE second generation speaker is cut to is cut to resist the most extreme situations!
By separating it in 2, you will be able to enjoy a sound in 360° stereo This Bluetooth Speaker combines quality, power, robustness and practicality, it is the ideal ally to liven things up anywhere .. even in the most dangerous places! Enjoy your music in Bluetooth, or via a cable jack and easily control your tracks, volume or your calls thanks to the integrated controls of the speaker. Dare the TinB XPLORE experience!