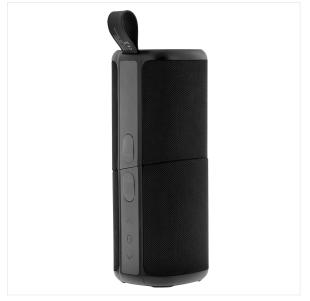

#### THE ADVENTURE BECOMES A PARTY WITH THE **SPEAKER XPLORE V2!**

Let's go adventure with the XPLORE speaker! Waterproof Bluetooth Speaker XPLORE black, 20 Watts stereo, with built-in lithium

battery, separable into 2 speakers of 10W each.
Entirely Waterproof (IPX7) and with a battery life of up to 7 hours, the T'nB XPLORE second generation speaker is cut to is cut to resist the most extreme situations!
By separating it in 2, you will be able to enjoy a sound in 360° stereo This Bluetooth Speaker combines quality, power, robustness and practicality, it is the ideal ally to liven things up anywhere .. even in the most dangerous places! Enjoy your music in Bluetooth, or via a cable jack and easily control your tracks, volume or your calls thanks to the integrated controls of the speaker. Dare the TinB XPLORE experience!

#### **BOX CONTENTS**

1 x User manual

1 x USB charging cable

1 x Speaker Xplore V2