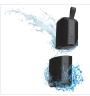

#### THE ADVENTURE BECOMES A PARTY WITH THE **SPEAKER XPLORE V2!**

Let's go adventure with the XPLORE speaker! Waterproof Bluetooth Speaker XPLORE black, 20 Watts stereo, with built-in lithium

battery, separable into 2 speakers of 10W each.
Entirely Waterproof (IPX7) and with a battery life of up to 7 hours, the T'nB XPLORE second generation speaker is cut to is cut to resist the most extreme situations!
By separating it in 2, you will be able to enjoy a sound in 360° stereo This Bluetooth Speaker combines quality, power, robustness and practicality, it is the ideal ally to liven things up anywhere .. even in the most dangerous places! Enjoy your music in Bluetooth, or via a cable jack and easily control your tracks, volume or your calls thanks to the integrated controls of the speaker. Dare the TinB XPLORE experience!