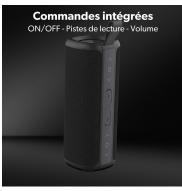

#### THE ADVENTURE BECOMES A PARTY WITH THE **SPEAKER XPLORE V2!**

Let's go adventure with the XPLORE speaker! Waterproof Bluetooth Speaker XPLORE black, 20 Watts stereo, with built-in lithium

battery, separable into 2 speakers of 10W each.
Entirely Waterproof (IPX7) and with a battery life of up to 7 hours, the T'nB XPLORE second generation speaker is cut to is cut to resist the most extreme situations!
By separating it in 2, you will be able to enjoy a sound in 360° stereo This Bluetooth Speaker combines quality, power, robustness and practicality, it is the ideal ally to liven things up anywhere .. even in the most dangerous places! Enjoy your music in Bluetooth, or via a cable jack and easily control your tracks, volume or your calls thanks to the integrated controls of the speaker. Dare the TinB XPLORE experience!