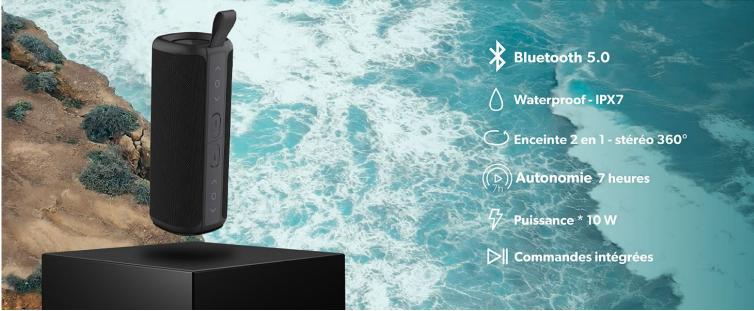

#### THE ADVENTURE BECOMES A PARTY WITH THE **SPEAKER XPLORE V2!**

Let's go adventure with the XPLORE speaker! Waterproof Bluetooth Speaker XPLORE black, 20 Watts stereo, with built-in lithium

battery, separable into 2 speakers of 10W each.
Entirely Waterproof (IPX7) and with a battery life of up to 7 hours, the T'nB XPLORE second generation speaker is cut to is cut to resist the most extreme situations!
By separating it in 2, you will be able to enjoy a sound in 360° stereo This Bluetooth Speaker combines quality, power, robustness and practicality, it is the ideal ally to liven things up anywhere .. even in the most dangerous places! Enjoy your music in Bluetooth, or via a cable jack and easily control your tracks, volume or your calls thanks to the integrated controls of the speaker. Dare the TinB XPLORE experience!

### **Characteristics**

7h

Bluetooth 5.0

micro USB

tissue

78

IPX7

20 - 20 000