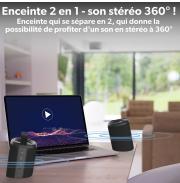

#### THE ADVENTURE BECOMES A PARTY WITH THE **SPEAKER XPLORE V2!**

Let's go adventure with the XPLORE speaker! Waterproof Bluetooth Speaker XPLORE black, 20 Watts stereo, with built-in lithium

battery, separable into 2 speakers of 10W each.
Entirely Waterproof (IPX7) and with a battery life of up to 7 hours, the T'nB XPLORE second generation speaker is cut to is cut to resist the most extreme situations!
By separating it in 2, you will be able to enjoy a sound in 360° stereo This Bluetooth Speaker combines quality, power, robustness and practicality, it is the ideal ally to liven things up anywhere .. even in the most dangerous places! Enjoy your music in Bluetooth, or via a cable jack and easily control your tracks, volume or your calls thanks to the integrated controls of the speaker. Dare the TinB XPLORE experience!