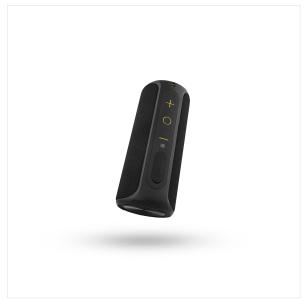

## Wireless speaker XPLORE

#### WITH XPLORE THE ADVENTURE BECOMES A PARTY!

XPLORE Black Waterproof Bluetooth Speaker, 12 Watts Stereo, with Built-In Lithium

Battery
100% Waterproof (IPX7) and with a battery life of 8 hours of listening, the T'nB XPLORE speaker is cut to resist the most extreme situations!

Enjoy quality sound and powerful bass with 360° sound in a compact and rugged

Enjoy your music in Bluetooth, or via an audio cable and easily control your tracks, volume or your calls thanks to the integrated controls of the speaker.