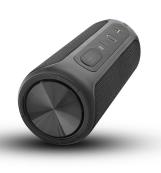

## Wireless speaker XPLORE

#### WITH XPLORE THE ADVENTURE BECOMES A PARTY!

XPLORE Black Waterproof Bluetooth Speaker, 12 Watts Stereo, with Built-In Lithium

Battery
100% Waterproof (IPX7) and with a battery life of 8 hours of listening, the T'nB XPLORE speaker is cut to resist the most extreme situations!