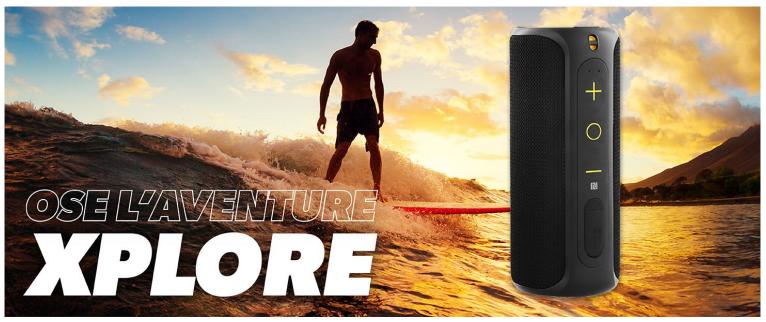

#### WITH XPLORE THE ADVENTURE BECOMES A PARTY!

XPLORE Black Waterproof Bluetooth Speaker, 12 Watts Stereo, with Built-In Lithium

Battery
100% Waterproof (IPX7) and with a battery life of 8 hours of listening, the T'nB XPLORE speaker is cut to resist the most extreme situations!

Dare the T'nB XPLORE experience!