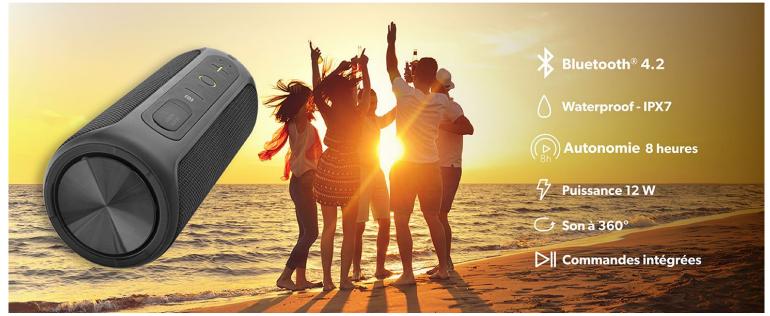

#### WITH XPLORE THE ADVENTURE BECOMES A PARTY!

XPLORE Black Waterproof Bluetooth Speaker, 12 Watts Stereo, with Built-In Lithium

Battery
100% Waterproof (IPX7) and with a battery life of 8 hours of listening, the T'nB XPLORE speaker is cut to resist the most extreme situations!

Enjoy quality sound and powerful bass with 360° sound in a compact and rugged

Enjoy your music in Bluetooth, or via an audio cable and easily control your tracks, volume or your calls thanks to the integrated controls of the speaker.

## **Characteristics**

8h

Bluetooth 4.2

micro USB

IPX7

20 - 20 000

yes

Packing: 2 Net weight (g): 414 Weight with packaging (g): 657 Product size (cm): Packing size (cm): 10x10x24